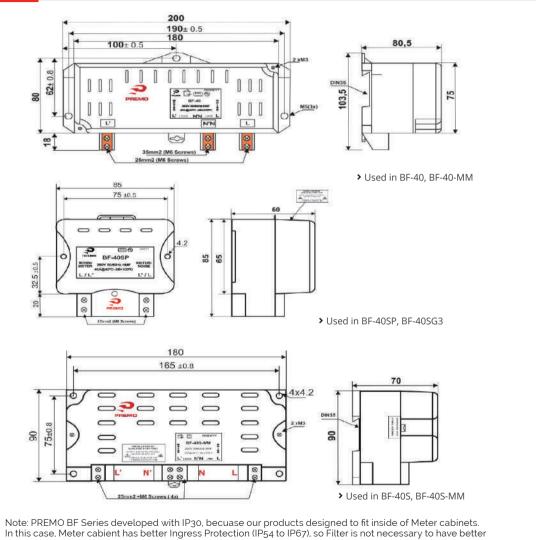

## BF

Plc Blocking filters-single phase

## PLC COMPONENTS / BLOCKING FILTERS



- > Specially designed for Smart meters which comply with PLC
- G3 , PRIME & CENELEC Band A technology
- > Designed to meet according to EN 50065-1 regulations
- > MM models Support Smart meters with re-connection mechanism.
- Safe terminal with double screws connection
- > Good attenuation level without GROUND or PE system and designed with 3 different level of attenuation
- > Patent Pending for BF-xx-MM series

## **CONNECTION DIAGRAM** 01





From L/L

> Applicable for BF-40SP & BF-40SG3



## DIMENSIONS (mm)







Ingress Protection thus avoid high cost for the filter.

쀽