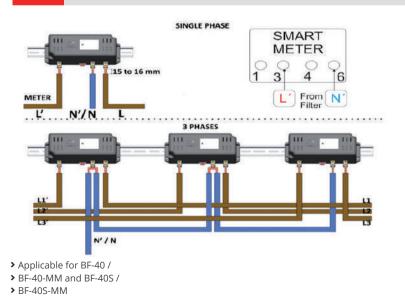

## BF

Plc Blocking filters-single phase

## PLC COMPONENTS / BLOCKING FILTERS



- > Specially designed for Smart meters which comply with PLC
- G3 , PRIME & CENELEC Band A technology
- > Designed to meet according to EN 50065-1 regulations
- > MM models Support Smart meters with re-connection mechanism.
- Safe terminal with double screws connection
- > Good attenuation level without GROUND or PE system and designed with 3 different level of attenuation
- > Patent Pending for BF-xx-MM series

## **CONNECTION DIAGRAM** 01





From L/L

> Applicable for BF-40SP & BF-40SG3



## DIMENSIONS (mm)







Ingress Protection thus avoid high cost for the filter.

쀽