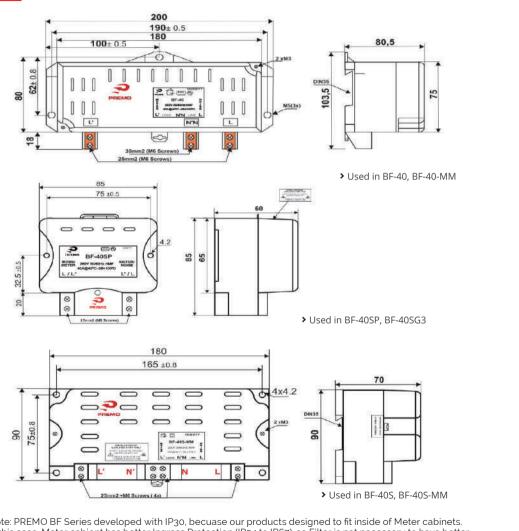

## BF

Plc Blocking filters-single phase

## PLC COMPONENTS / BLOCKING FILTERS



- > Specially designed for Smart meters which comply with PLC
- G3 , PRIME & CENELEC Band A technology
- > Designed to meet according to EN 50065-1 regulations
- > MM models Support Smart meters with re-connection mechanism.
- Safe terminal with double screws connection
- > Good attenuation level without GROUND or PE system and designed with 3 different level of attenuation
- > Patent Pending for BF-xx-MM series

## **CONNECTION DIAGRAM** 01





From L/L

> Applicable for BF-40SP & BF-40SG3



## DIMENSIONS (mm)







Ingress Protection thus avoid high cost for the filter.

쀽