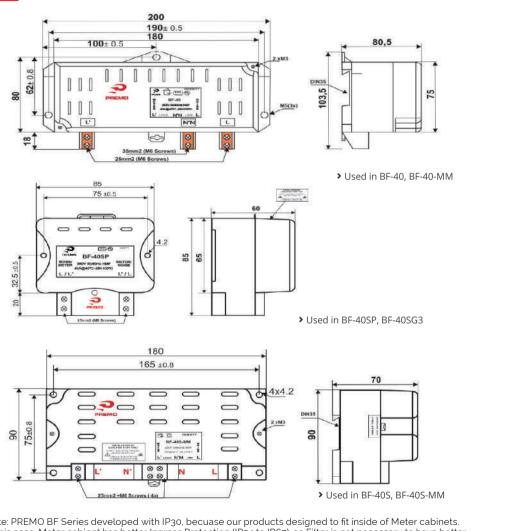

## BF

Plc Blocking filters-single phase

## PLC COMPONENTS / BLOCKING FILTERS



- > Specially designed for Smart meters which comply with PLC
- G3 , PRIME & CENELEC Band A technology
- > Designed to meet according to EN 50065-1 regulations
- > MM models Support Smart meters with re-connection mechanism.
- Safe terminal with double screws connection
- > Good attenuation level without GROUND or PE system and designed with 3 different level of attenuation
- > Patent Pending for BF-xx-MM series

## **CONNECTION DIAGRAM** 01





From L/L

> Applicable for BF-40SP & BF-40SG3



## DIMENSIONS (mm)







Ingress Protection thus avoid high cost for the filter.

쀽