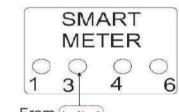

## BF

Plc Blocking filters-single phase

## PLC COMPONENTS / BLOCKING FILTERS



- > Specially designed for Smart meters which comply with PLC
- G3 , PRIME & CENELEC Band A technology
- > Designed to meet according to EN 50065-1 regulations
- > MM models Support Smart meters with re-connection mechanism.
- Safe terminal with double screws connection
- > Good attenuation level without GROUND or PE system and designed with 3 different level of attenuation
- > Patent Pending for BF-xx-MM series

## **CONNECTION DIAGRAM** 01





From L/L

> Applicable for BF-40SP & BF-40SG3



## DIMENSIONS (mm)







Ingress Protection thus avoid high cost for the filter.

쀽